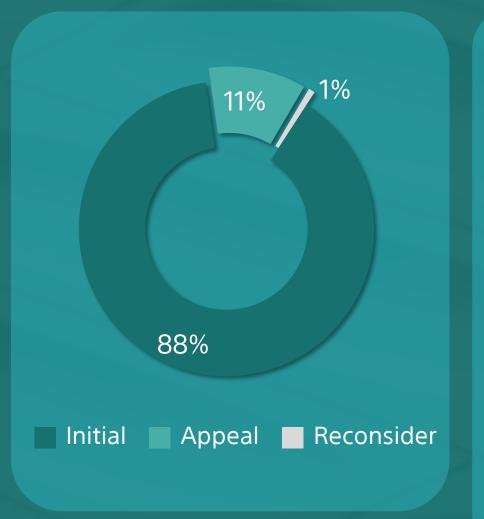

## All Cases Report

until June 2022

| Classification                  | Initial | Appeal | Reconsider | Total   |
|---------------------------------|---------|--------|------------|---------|
| Zakat                           | 34,985  | 5,834  | 520        | 41,339  |
| Income Tax                      | 3,133   | 559    | 39         | 3,731   |
| Withholding Tax                 | 1,777   | 413    | 17         | 2,207   |
| Mixed Tax                       | 4,245   | 856    | 52         | 5,153   |
| VAT                             | 38,036  | 4,727  | 487        | 43,250  |
| Excise Tax                      | 594     | 103    | 9          | 706     |
| Real Estate<br>Transactions Tax | 897     | 40     | 2          | 939     |
| Customs                         | 56,401  | 4,384  | 0          | 60,785  |
| Total                           | 140,068 | 16,916 | 1,126      | 158,110 |