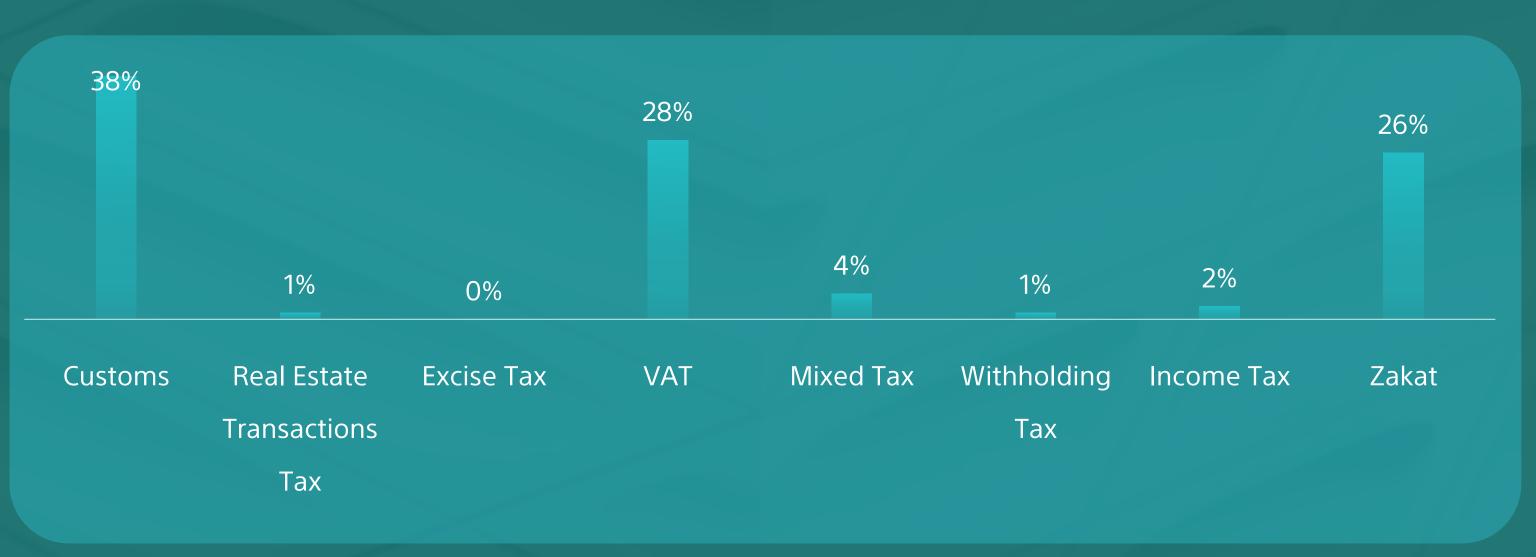

## All Cases Report

until June 2022

| Classification                  | Initial | Appeal | Reconsider | Total   |
|---------------------------------|---------|--------|------------|---------|
| Zakat                           | 34,985  | 5,834  | 520        | 41,339  |
| Income Tax                      | 3,133   | 559    | 39         | 3,731   |
| Withholding Tax                 | 1,777   | 413    | 17         | 2,207   |
| Mixed Tax                       | 4,245   | 856    | 52         | 5,153   |
| VAT                             | 38,036  | 4,727  | 487        | 43,250  |
| Excise Tax                      | 594     | 103    | 9          | 706     |
| Real Estate<br>Transactions Tax | 897     | 40     | 2          | 939     |
| Customs                         | 56,401  | 4,384  | 0          | 60,785  |
| Total                           | 140,068 | 16,916 | 1,126      | 158,110 |